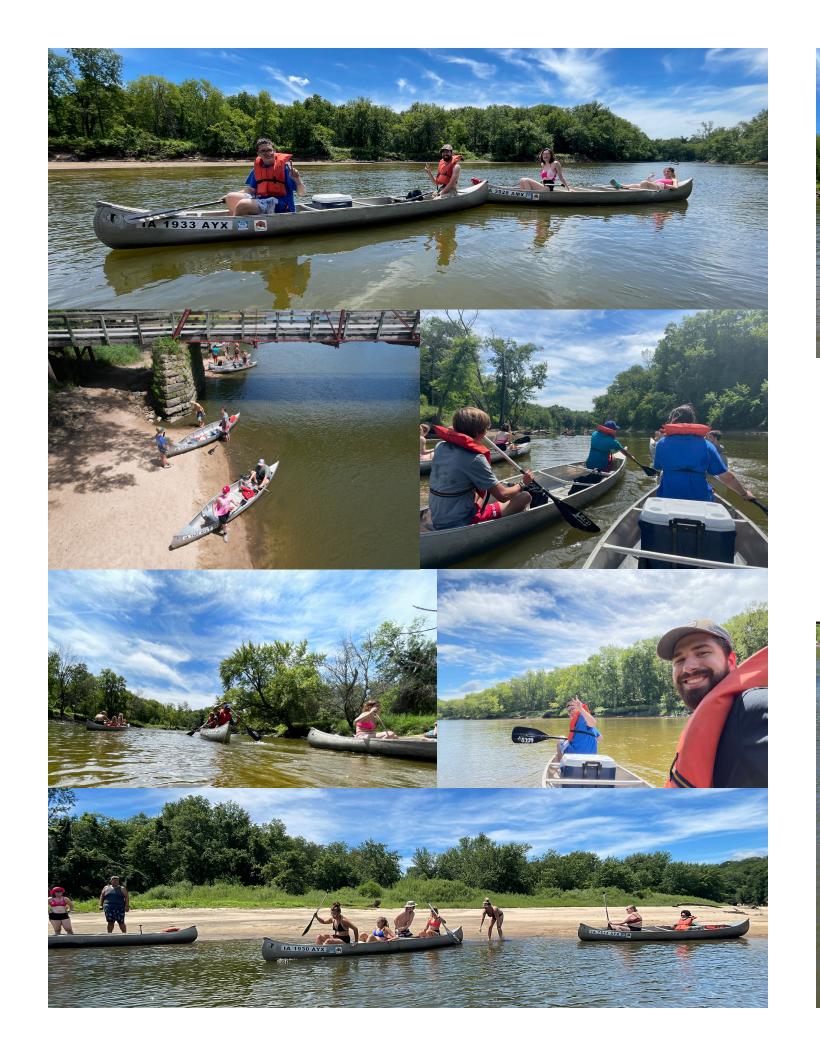

HAPPY SAILING, DENNIS

7:30 RISE & SHINE (& STAFF MEETING)

**BREAKFAST (& PACK YOUR LUNCH!)** 

**9:00** LEAVE FOR PINICON RIDGE

11:00 CANOES SET SAIL

1300 LUNCH ON THE SANDBAR

4380 CANOES BACK TO CHECK-IN STATION