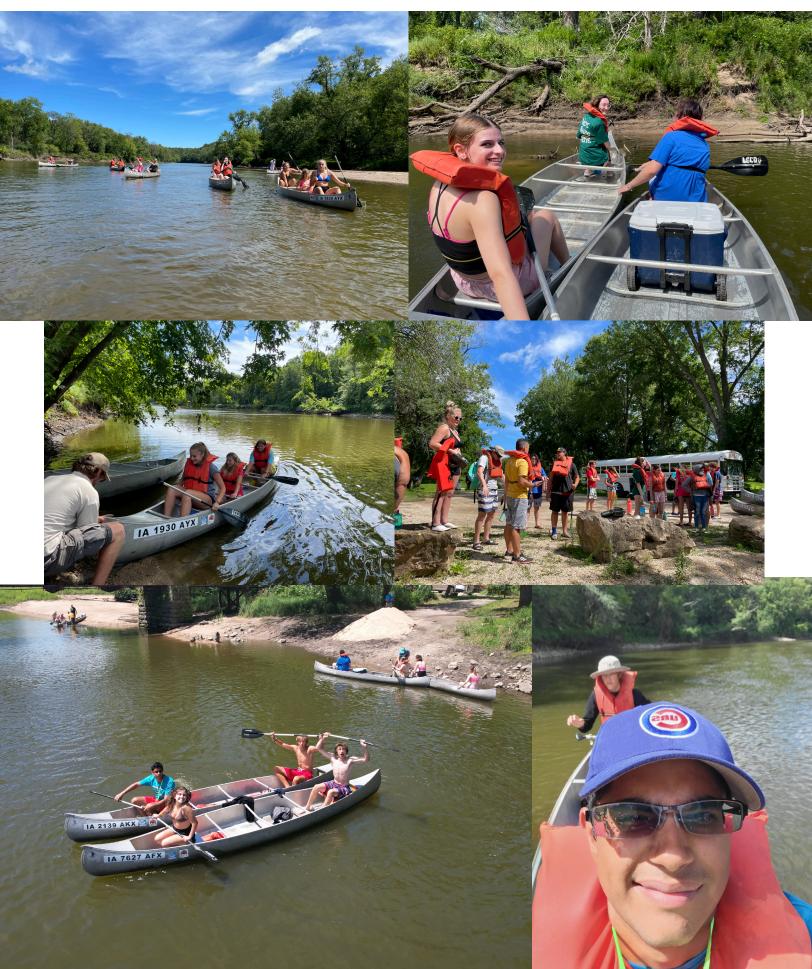

HAPPY SAILING, DENNIS

7:30 RISE & SHINE (& STAFF MEETING)

**BREAKFAST (& PACK YOUR LUNCH!)** 

**9:00** LEAVE FOR PINICON RIDGE

11:00 CANOES SET SAIL

1300 LUNCH ON THE SANDBAR

4380 CANOES BACK TO CHECK-IN STATION