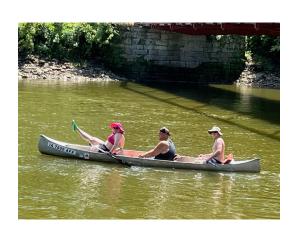

HAPPY SAILING, DENNIS

7:30 RISE & SHINE (& STAFF MEETING)

**BREAKFAST (& PACK YOUR LUNCH!)** 

**9:00** LEAVE FOR PINICON RIDGE

11:00 CANOES SET SAIL

1300 LUNCH ON THE SANDBAR

4380 CANOES BACK TO CHECK-IN STATION